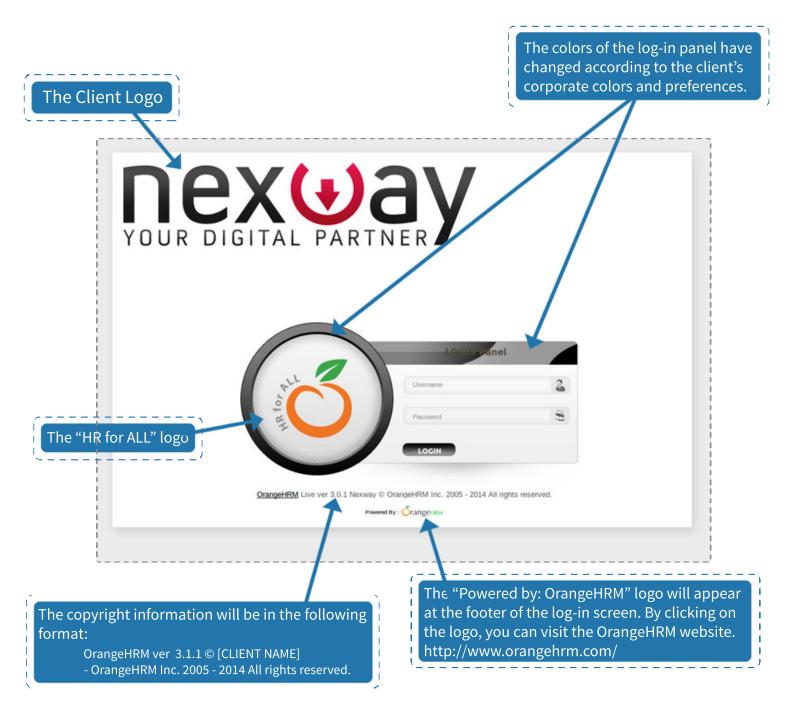

|
| Report-to<br>Qualifications |                                                                |                                  |
| Membership                  | Attachments                                                    |                                  |
| Training Details            | Add                                                            |                                  |
|                             |                                                                |                                  |
|                             |                                                                |                                  |
|                             | OtangeHRM ver 2.7.1 © Cacels 1.0 OrangeHRM Inc. 2005 - 2012    | All rights reserved.             |



|                                                                 |                                                                                                                                                                                                         | he Client L                                | ogo                                                        |                                                  | a                                            |                                                 | M logo would a<br>corner of even<br>vstem.         |
|-----------------------------------------------------------------|----------------------------------------------------------------------------------------------------------------------------------------------------------