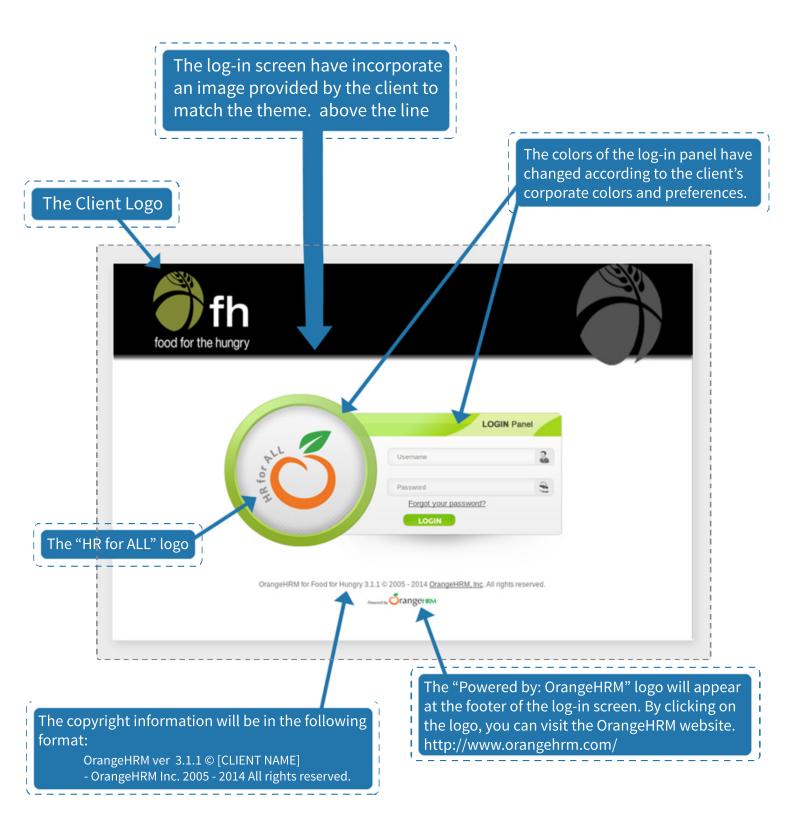

y <b>Oran</b>     |                                                               | s reserved.                          |                                |                                                        |
| )rangeHRN                         | √ver 3.1.1©             | Will be in the fo<br>[CLIENT NAME]<br>2014 All rights res |                                                                  |                                                               |                                      |                                |                                                        |

The following variations of the OrangeHRM logo should be used based on the type of system used by the client



For OrangeHRM Enterprise (Hosted) systems



For OrangeHRM Professional (Hosted) systems



| e Syster | nj                                |                                |                                                   |                  |                        | at the                   | top rigl                  | RM logo would ap<br>nt corner of every<br>system. |
|----------|-----------------------------------|--------------------------------|---------------------------------------------------|------------------|------------------------|--------------------------|---------------------------|---------------------------------------------------|
|          |                                   |                                | he Client Logo                                    | ).<br>           |                        |                          |