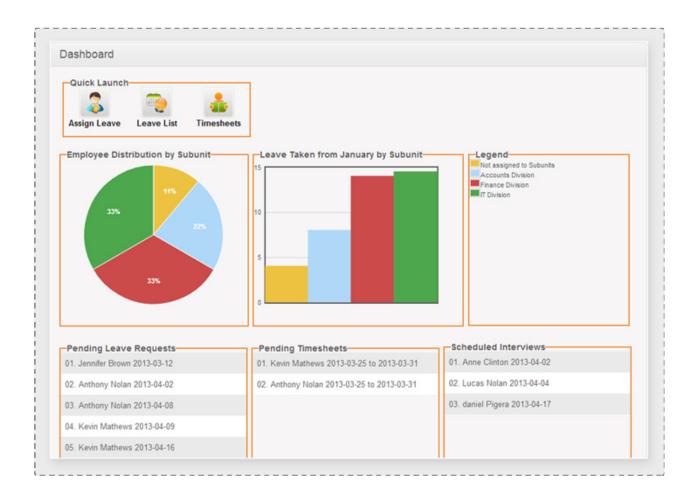

The following screen containing list of panels allows administrators and supervisors to view at a glance the different tasks that need to be completed

The administrator can view a graphical chart of the organization's "Employee Distribution" and "Leave Taken" by employees within each top level sub-unit.