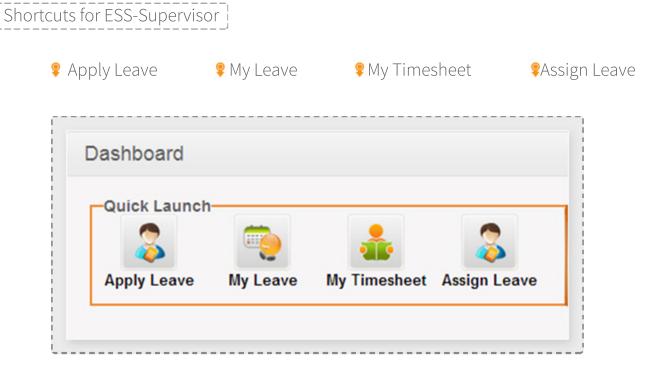

The "Quick Launch" screen provides shortcuts to different sections the application that can be viewed at a glance by the administrator and the ESS-Users.

| Shortcuts for | ESS-Emplo | yee]       |             |                |  |
|---------------|-----------|------------|-------------|----------------|--|
| ♀ Apply Leave |           | ♥ My Leave | <b>₽</b> My | ₽ My Timesheet |  |
| Dashboard     |           |            |             |                |  |
|               | Quick La  | unch       |             |                |  |
|               | Apply Lea | ave MyLe   | eave        | My Timesheet   |  |
|               |           |            |             |                |  |