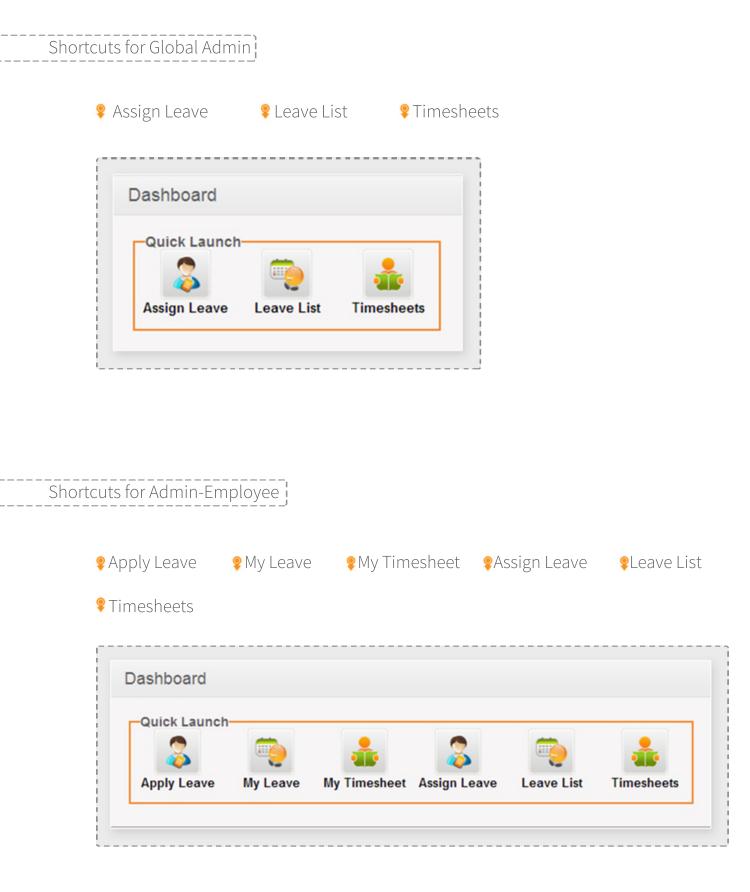

The "Quick Launch" screen provides shortcuts to different sections the application that can be viewed at a glance by the administrator and the ESS-Users.

| Shortcuts for | ESS-Emplo | yee]       |             |                |  |
|---------------|-----------|------------|-------------|----------------|--|
| ♀ Apply Leave |           | ♥ My Leave | <b>₽</b> My | ₽ My Timesheet |  |
| Dashboard     |           |            |             |                |  |
|               | Quick La  | unch       |             |                |  |
|               | Apply Lea | ave MyLe   | eave        | My Timesheet   |  |
|               |           |            |             |                |  |