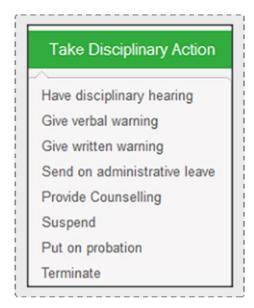

Series of actions can be performed for each case.

Use document templates and generate letters for cases.