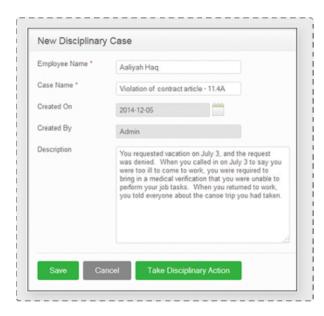

## **DISCIPLINARY TRACKING**

Discipline is an important aspect to maintain your organization's culture and a proper process for a response to employee misconduct is important.

OrangeHRM has created a system that ensures issues are properly captured and offers a series of actions leading to closure of the case.

## FEATURES...

- Case creation by admins and supervisors
- Seamless integration with Document Templates
- Action pool for processing
- Action history

Cases can be tracked by supervisors, admins and other custom user roles