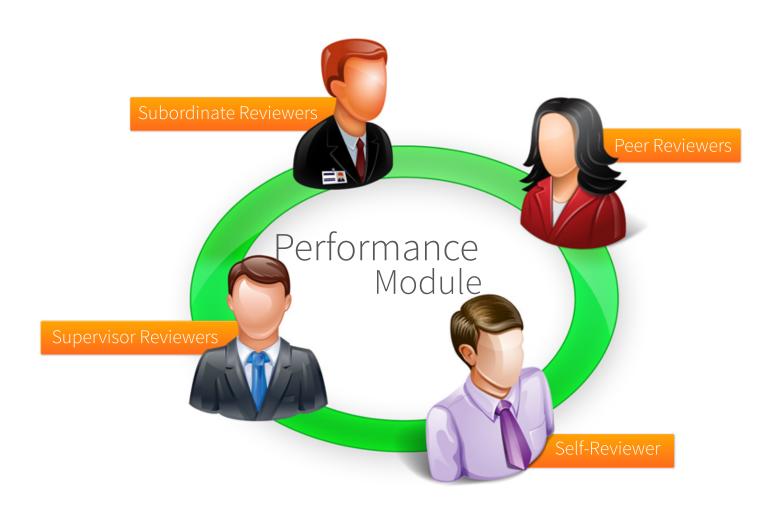

#### Multiple Evaluators

Allow 360 degree employee reviews with Self, Supervisor, Peer, Subordinate, and other anonymous reviewers. You can also have appraisal managers or main evaluators to manage the entire performance review.