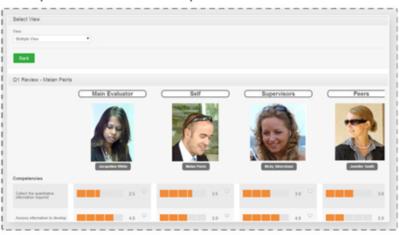

#### Multiple Evaluators

Allow 360 degree employee reviews with Self, Supervisor, Peer, Subordinate, and other anonymous reviewers. You can also have appraisal managers or main evaluators to manage the entire performance review.

#### Multiple Views

User friendly and eye catching review forms for quick and simple appraisals.