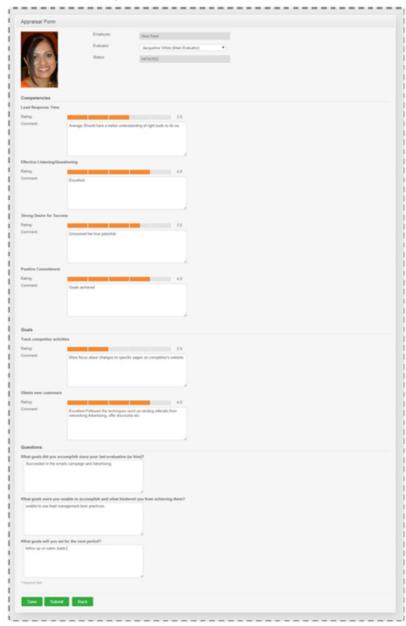

#### Competencies

Define competency pools which can be mapped to job titles and departments with different sets of evaluators for each of them.

#### Appraisal Questions

Create custom questions for groups of employees or individuals.

#### Weightage & Rating

Configure competencies and goals with a weightage and rating to measure overall employee performance levels and also assess companywide performance.